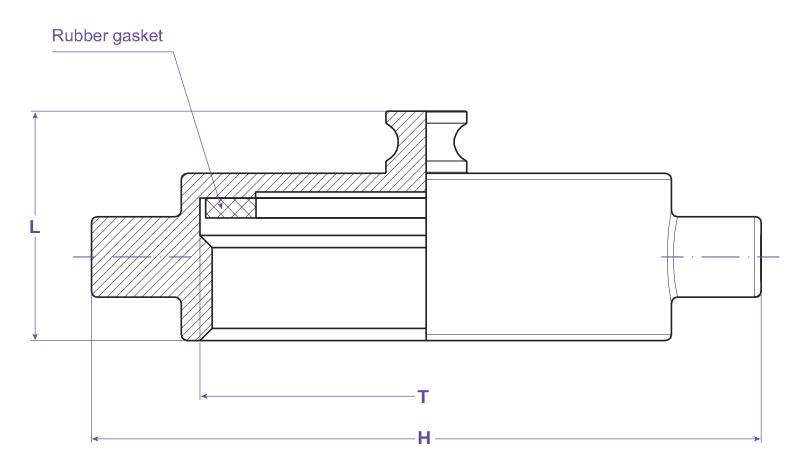

| Т           | L      | Н      | lbs.  | Gasket      | Part #  |
|-------------|--------|--------|-------|-------------|---------|
| 1-1/2" NST  | 1.0827 | 2.9528 | 0.134 | 1-1/2" NST  | 2712630 |
| 1-1/2" NPSH | 1.1417 | 3.1102 | 0.167 | 1-1/2" NPSH | 2712640 |
| 2-1/2" NST  | 1.4764 | 4.2520 | 0.418 | 1-1/2" NST  | 2712650 |
| 2-1/2" NPSH | 1.4567 | 4.2520 | 0.354 | 1-1/2" NPSH | 2712660 |

| THE SIMPLE SOLUTION | DRAWING NOT TO SCALE                                                                                                                                                                                                                                                                                                                           | PART# <b>27126XX</b> | _ |
|---------------------|------------------------------------------------------------------------------------------------------------------------------------------------------------------------------------------------------------------------------------------------------------------------------------------------------------------------------------------------|----------------------|---|
|                     | All drawings and specifications are subject to change without notice. Drawings represent general dimensions of our products. Seal Fast cannot guarantee the dimensions in the drawing will exactly match those in the drawing. This drawing is the property of Seal Fast Inc. Copying or reproduction of this drawing is expressly prohibited. | BRASS                |   |