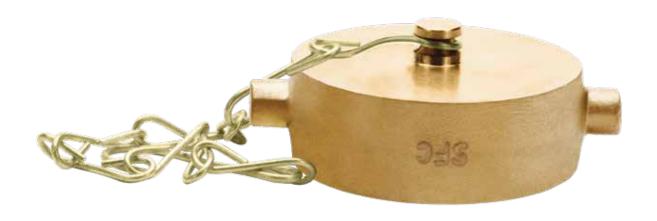

## **ADAPTERS**

CAP & CHAIN BRASS

## **FEATURES & APPLICATIONS:**

• Not Intended for Pressure

|                            | Diass           |
|----------------------------|-----------------|
| Size                       | Part #          |
| 1-1/2" NST                 | 2712630         |
| 1-1/2" NPSH                | 2712640         |
| 2-1/2" NST                 | 2712650         |
| 2-1/2" NPSH                | 2712660         |
| 4" NST                     | 2712662         |
| 4-1/2" NST                 | 2712665         |
| 1-1/2" NST (Hard Coat Alum | inum) 2712630AL |